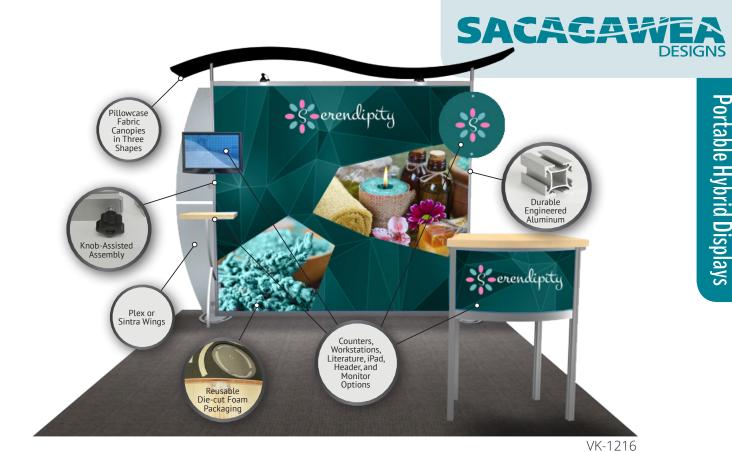

#### Sacagawea Portable Hybrid Displays

Affordable Sacagawea Portable Hybrid Displays are contemporary trade show designs constructed with lightweight engineered aluminum and vibrant tension fabric graphics. The Sacagawea sets-up quickly, typically in less than 40 minutes for a 10 ft. display, using knob-assisted assembly. All components are individually numbered and pack in durable roto-molded cases with reusable die-cut foam packaging.

There's only one Sacagawea because no other portable hybrid combines value, design, and convenience into one very attractive portable display. Made in the USA.

- Lightweight Portable Displays
- Vibrant Tension Fabric Graphics
- Affordable Designs
- Numbered Components for Easy Setup
- Reconfigurable (10 ft. to 20 ft.)
- Many Practical Accessories
- Over 50 Standard Kits
- Lifetime Warranty on Workmanship