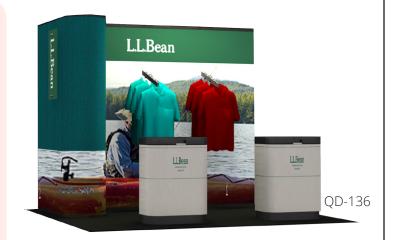

#### Sacagawea Portable Hybrid Displays

Affordable Sacagawea Portable Hybrid Displays are contemporary trade show designs constructed with lightweight engineered aluminum and vibrant tension fabric graphics. The Sacagawea sets-up quickly, typically in less than 40 minutes for a 10 ft. display, using knob-assisted assembly. All components are individually numbered and pack in durable roto-molded cases with reusable die-cut foam packaging.

There's only one Sacagawea because no other portable hybrid combines value, design, and convenience into one very attractive portable display. Made in the USA.

- Lightweight Portable Displays
- Vibrant Tension Fabric Graphics
- Affordable Designs
- Numbered Components for Easy Setup
- Reconfigurable (10 ft. to 20 ft.)
- Many Practical Accessories
- Over 50 Standard Kits
- Lifetime Warranty on Workmanship