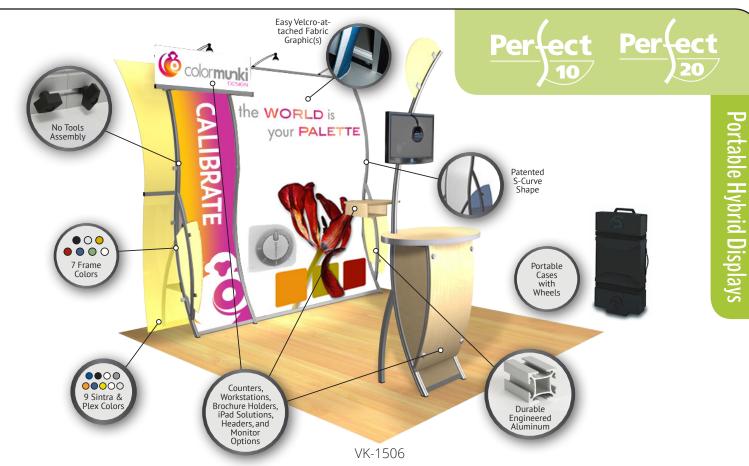

#### Perfect 10 Portable Hybrid Displays

There's nothing like Perfect 10 Portable Hybrid Displays -- easily recognizable and utterly unforgettable. For a flawless presentation at every trade show, the Perfect 10 and Perfect 20 blend large fabric graphics, sexy curves, and portable "no-tools" assembly into a stunning trade show exhibit at a very attractive price.

Choose from seven powder-coated frame colors such as silver, black, red, and blue, and accessories like counters, headers, workstations, and wings. The Perfect 10 makes it easy to expand as your trade show marketing evolves with it's patented modular construction. Make your next show a "Best in Show" with a Perfect 10 Portable Hybrid Display.

- Stylish, Lightweight, and Portable
- Easy Velcro-attached Fabric Graphics
- Modern Custom Modular Design
- Multiple Graphic Spaces for Branding
- Convenient No-Tools Knob Assembly
- Numbered Components for Easy Setup
- Reconfigurable (10 ft. to 20 ft.)
- Lifetime Warranty on Workmanship