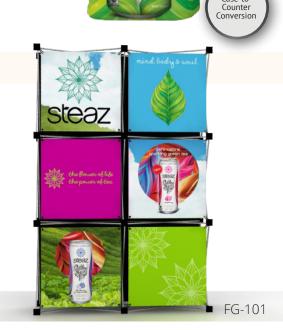

# quadroFGS

steaz

-loating Graphic Pop Up

Secure Graphi

FG-204

steaz

#### **Quadro Floating Graphic Pop Up**

steaz

100% foir trade tea

Case-to-

The Quadro Floating Graphic Pop Up (FGS) is an excellent choice for a high-quality, versatile pop up display. The individual graphics attach in seconds, making setup fast and changing graphics a breeze. You'll be show ready in 15 minutes or less when you choose an 8 ft., 10 ft., or 20 ft. kit.

steaz

The Quadro FGS packs in durable roto-molded cases with wheels for convenient shipping and transport. The "no worries" aluminum frame comes with a lifetime warranty. Multiple graphic sizes are available, in addition to shadowbox shelving and lighting.

#### Features + Benefits:

Lightweight Self-Locking Aluminum Frame

Shelf Storage

- Durable Aluminum Frame
- Lifetime Warranty
- Individual Direct Print Graphics
- Multiple Lighting Options
- Shadowbox Shelving
- Case-to-Counter Conversion
- Roto-molded Portable Cases with Wheels