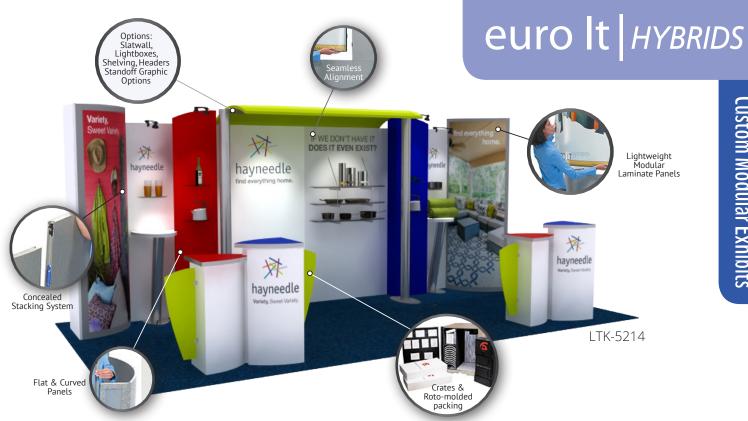

#### **Euro LT Custom Modular Exhibits**

With Euro LT Custom Modular Exhibits, there's no need to compromise. Euro LT offers all the benefits of a sophisticated laminate design but at a price significantly less than a traditional custom exhibit. You get modular flexibility, solid lightweight construction, and easy assembly -- and the choice of thousands of laminate finishes.

As your trade show marketing evolves, the Euro LT adapts -- converting from an inline to an island simply by adding or removing modular components. No other exhibit can match the Euro LT for price, performance, flexibility, and elegance.

- Modular Laminate Construction
- Two-Sided 5/8" Panels
- Modular and Custom Modular Designs
- Inlines and Islands
- Thousands of Laminate Choices
- Packs Flat for Shipping
- Lifetime Warranty on Workmanship