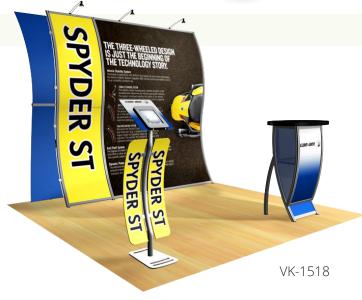

#### **Magellan Hybrid Displays**

Magellan Hybrid Displays are always the star attraction at any trade show or event. What's the secret? Those sexy curves, vibrant fabric graphics, and smart accessories. With the Miracle, Magic, MOR, or any of the other Magellan Displays, you get all the benefits of a portable display with the game-changing allure of a custom exhibit.

All Magellan designs are built with lightweight engineered aluminum and convenient knob-assisted assembly. Discover trade show success with Magellan Hybrid Displays with prices that are impossible to ignore.

- Lightweight Portable Displays
- Beautiful Tension Fabric Graphics
- Upscale Curved Designs
- Numbered Components for Easy Setup
- Reconfigurable (10 ft. to 20 ft.)
- Many Practical Accessories
- Multiple Price Points
- Lifetime Warranty on Workmanship