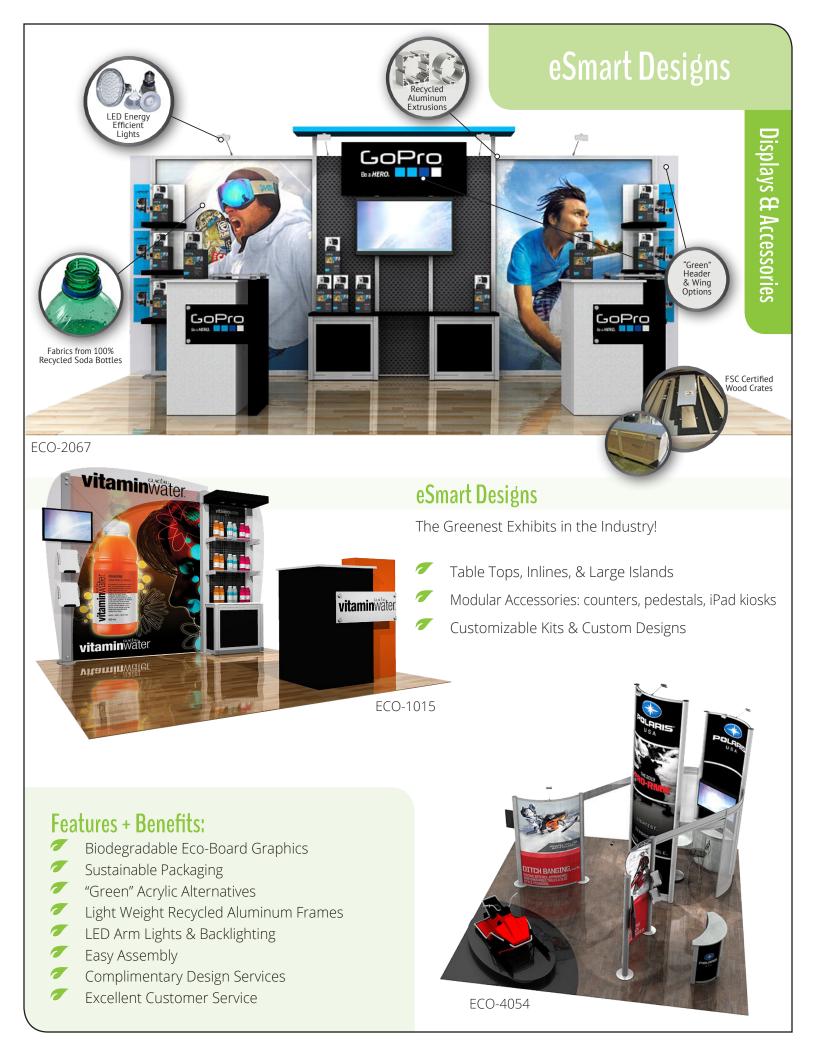

With Visionary Designs Hybrid Exhibits, you're in charge. Our skilled designers personalize the display to your specific trade show requirements, whether you start from an existing kit or from pencil scratches on a napkin. We make it that easy.

All Visionary Designs Hybrid Exhibits combine vibrant tension fabric graphics, durable aluminum extrusions, and elegant laminates into an unmistakable island or inline trade show exhibit.

VK-1116

#### Features + Benefits:

- Portable, Modular, and Custom Hybrid Designs
- Maximum Design Flexibility
- Inline and Island Exhibits
- Over 200 Designs
- Numbered Components for Easy Assembly
- Reconfigurable Displays
- Backlit Fabric Options
- Lifetime Warranty on Workmanship