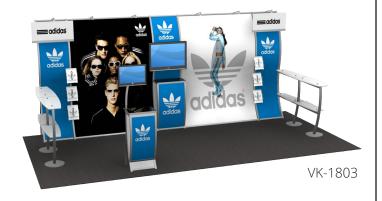

#### **Magellan Hybrid Displays**

Magellan Hybrid Displays are always the star attraction at any trade show or event. What's the secret? Those sexy curves, vibrant fabric graphics, and smart accessories. With the Miracle, Magic, MOR, or any of the other Magellan Displays, you get all the benefits of a portable display with the game-changing allure of a custom exhibit.

All Magellan designs are built with lightweight engineered aluminum and convenient knob-assisted assembly. Discover trade show success with Magellan Hybrid Displays with prices that are impossible to ignore.

- Lightweight Portable Displays
- Beautiful Tension Fabric Graphics
- Upscale Curved Designs
- Numbered Components for Easy Setup
- Reconfigurable (10 ft. to 20 ft.)
- Many Practical Accessories
- Multiple Price Points
- Lifetime Warranty on Workmanship