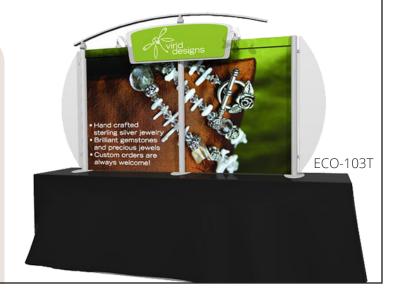

## Table Top Displays

VK-1292

VK-1851

#### **Table Top Displays**

Prepare yourself . . . Classic Table Top Displays are amazing! In fact, with so many styles, price points, and features, it may be a challenge to choose just one. Select from the lightweight Sacagawea Hybrid or the contemporary Aero Tension Fabric Table Top. Or, choose from the always popular Quadro Pop Up or the economical Classic Presentation Briefcase Display. And that's just the start.

With over 50 choices, you are sure to find a style that meets your style and at a price that matches your budget.

- Price Points for Every Budget
- Fabric, Direct Print, and Mural Graphics
- Portable, Modular, and Hybrid Designs
- Lightweight Construction
- Numbered Components for Easy Assembly
- Made in the USA
- Lifetime Warranty on Workmanship