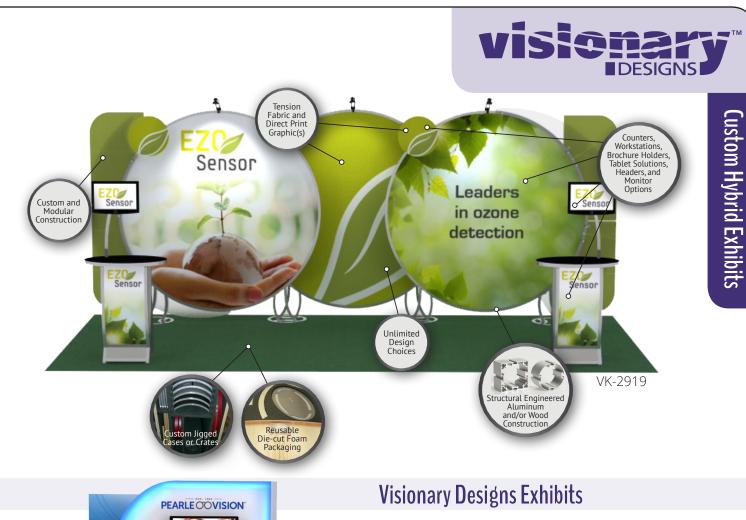

With Visionary Designs Hybrid Exhibits, you're in charge. Our skilled designers personalize the display to your specific trade show requirements, whether you start from an existing kit or from pencil scratches on a napkin. We make it that easy.

All Visionary Designs Hybrid Exhibits combine vibrant tension fabric graphics, durable aluminum extrusions, and elegant laminates into an unmistakable island or inline trade show exhibit.

VK-1116

#### Features + Benefits:

- Portable, Modular, and Custom Hybrid Designs
- Maximum Design Flexibility
- Inline and Island Exhibits
- Over 200 Designs
- Numbered Components for Easy Assembly
- Reconfigurable Displays
- Backlit Fabric Options
- Lifetime Warranty on Workmanship