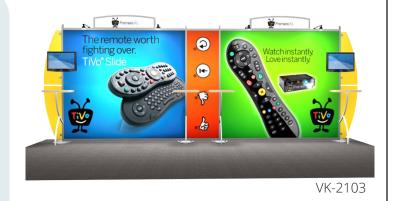

With Visionary Designs Hybrid Exhibits, you're in charge. Our skilled designers personalize the display to your specific trade show requirements, whether you start from an existing kit or from pencil scratches on a napkin. We make it that easy.

All Visionary Designs Hybrid Exhibits combine vibrant tension fabric graphics, durable aluminum extrusions, and elegant laminates into an unmistakable island or inline trade show exhibit.

VK-1116

#### Features + Benefits:

- Portable, Modular, and Custom Hybrid Designs
- Maximum Design Flexibility
- Inline and Island Exhibits
- Over 200 Designs
- Numbered Components for Easy Assembly
- Reconfigurable Displays
- Backlit Fabric Options
- Lifetime Warranty on Workmanship