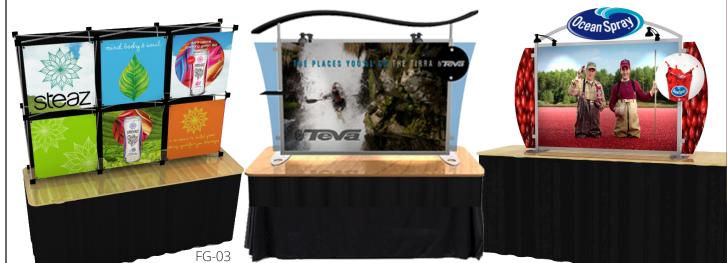

## Table Top Displays

VK-1292

VK-1851

#### **Table Top Displays**

Prepare yourself . . . Classic Table Top Displays are amazing! In fact, with so many styles, price points, and features, it may be a challenge to choose just one. Select from the lightweight Sacagawea Hybrid or the contemporary Aero Tension Fabric Table Top. Or, choose from the always popular Quadro Pop Up or the economical Classic Presentation Briefcase Display. And that's just the start.

With over 50 choices, you are sure to find a style that meets your style and at a price that matches your budget.

- Price Points for Every Budget
- Fabric, Direct Print, and Mural Graphics
- Portable, Modular, and Hybrid Designs
- Lightweight Construction
- Numbered Components for Easy Assembly
- Made in the USA
- Lifetime Warranty on Workmanship