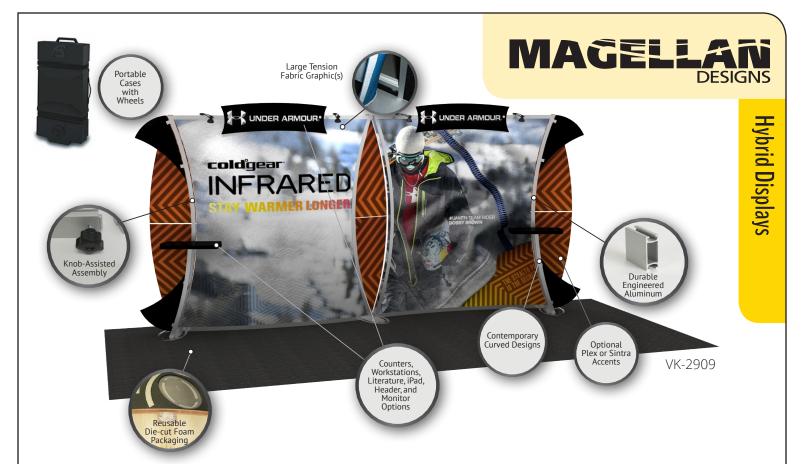

#### **Magellan Hybrid Displays**

Magellan Hybrid Displays are always the star attraction at any trade show or event. What's the secret? Those sexy curves, vibrant fabric graphics, and smart accessories. With the Miracle, Magic, MOR, or any of the other Magellan Displays, you get all the benefits of a portable display with the game-changing allure of a custom exhibit.

All Magellan designs are built with lightweight engineered aluminum and convenient knob-assisted assembly. Discover trade show success with Magellan Hybrid Displays with prices that are impossible to ignore.

- Lightweight Portable Displays
- Beautiful Tension Fabric Graphics
- Upscale Curved Designs
- Numbered Components for Easy Setup
- Reconfigurable (10 ft. to 20 ft.)
- Many Practical Accessories
- Multiple Price Points
- Lifetime Warranty on Workmanship