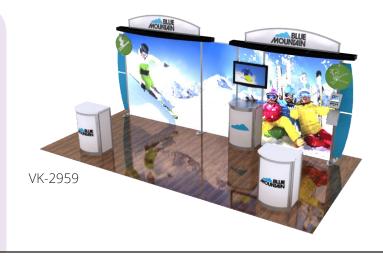

#### **SEGUE Hybrid Displays**

SEGUE Hybrid Displays take high-impact, large format fabric graphics beyond the next level. SEGUE Displays maximize your graphic presentation while minimizing the appearance of aluminum by using silicone edge fabric graphics (SEG). With SEG, your visual message and branding takes center stage at your next trade show or event.

Choose from affordable inlines like the Sunrise or breathtaking, upscale designs like the VK-1900. Visit the SEGUE Gallery to see the complete gallery of exhibit designs. Made in the USA.

- Portable and Modular Designs
- Maximum Graphic Impact
- Less Visible Extrusion
- LED Backlighting Options
- Multiple Price Points
- Numbered Components for Easy Setup
- Reconfigurable (10 ft. to 20 ft.)
- Lifetime Warranty on Workmanship