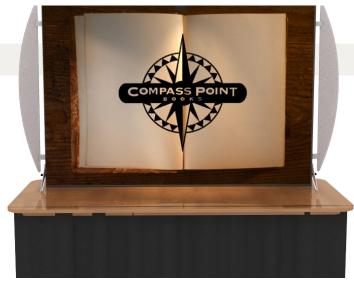

## Table Top Displays

VK-1292

VK-1851

#### **Table Top Displays**

Prepare yourself . . . Classic Table Top Displays are amazing! In fact, with so many styles, price points, and features, it may be a challenge to choose just one. Select from the lightweight Sacagawea Hybrid or the contemporary Aero Tension Fabric Table Top. Or, choose from the always popular Quadro Pop Up or the economical Classic Presentation Briefcase Display. And that's just the start.

With over 50 choices, you are sure to find a style that meets your style and at a price that matches your budget.

- Price Points for Every Budget
- Fabric, Direct Print, and Mural Graphics
- Portable, Modular, and Hybrid Designs
- Lightweight Construction
- Numbered Components for Easy Assembly
- Made in the USA
- Lifetime Warranty on Workmanship