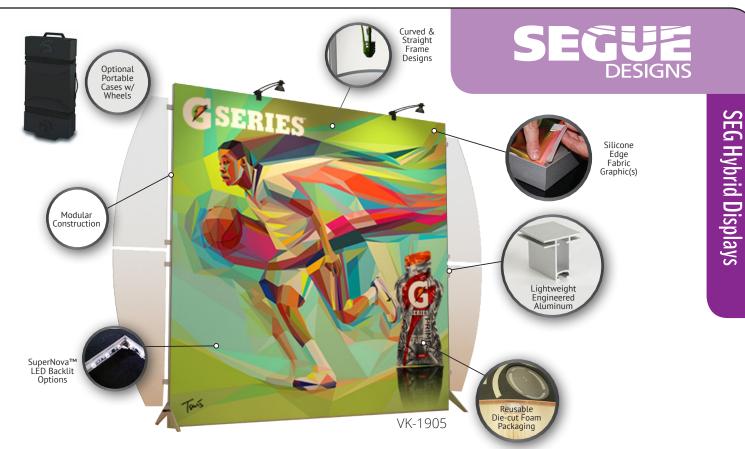

#### **SEGUE Hybrid Displays**

SEGUE Hybrid Displays take high-impact, large format fabric graphics beyond the next level. SEGUE Displays maximize your graphic presentation while minimizing the appearance of aluminum by using silicone edge fabric graphics (SEG). With SEG, your visual message and branding takes center stage at your next trade show or event.

Choose from affordable inlines like the Sunrise or breathtaking, upscale designs like the VK-1900. Visit the SEGUE Gallery to see the complete gallery of exhibit designs. Made in the USA.

- Portable and Modular Designs
- Maximum Graphic Impact
- Less Visible Extrusion
- LED Backlighting Options
- Multiple Price Points
- Numbered Components for Easy Setup
- Reconfigurable (10 ft. to 20 ft.)
- Lifetime Warranty on Workmanship