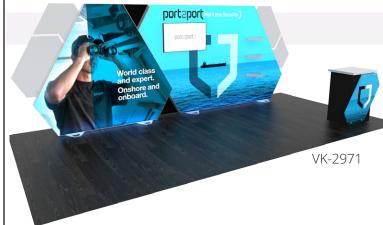

#### **SEGUE Hybrid Displays**

SEGUE Hybrid Displays take high-impact, large format fabric graphics beyond the next level. SEGUE Displays maximize your graphic presentation while minimizing the appearance of aluminum by using silicone edge fabric graphics (SEG). With SEG, your visual message and branding takes center stage at your next trade show or event.

Choose from affordable inlines like the Sunrise or breathtaking, upscale designs like the VK-1900. Visit the SEGUE Gallery to see the complete gallery of exhibit designs. Made in the USA.

- Portable and Modular Designs
- Maximum Graphic Impact
- Less Visible Extrusion
- LED Backlighting Options
- Multiple Price Points
- Numbered Components for Easy Setup
- Reconfigurable (10 ft. to 20 ft.)
- Lifetime Warranty on Workmanship