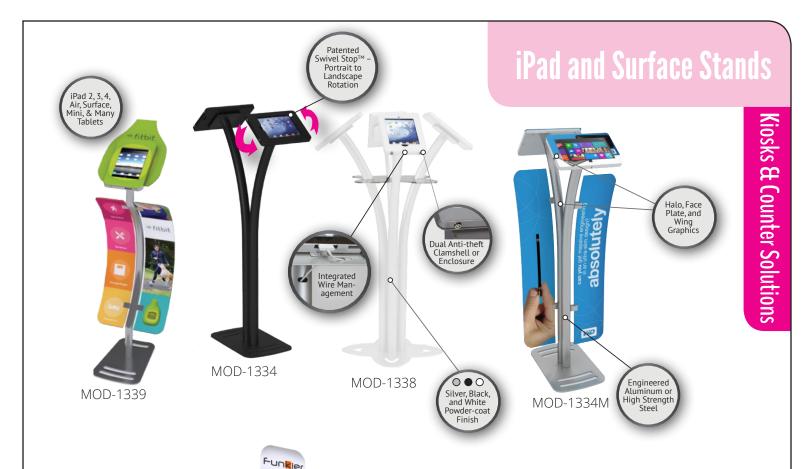

### iPad and Surface Stands

These attractive and durable Apple iPad and Microsoft Surface Stands are designed specifically for tradeshows, events, and retail environments. They are lightweight, secure, and easy-to-assemble. Most feature the innovative Swivel Stop™, allowing the iPad or Surface to rotate between the portrait and landscape position without tools. Graphic options include wings, halos, and face plates.

Choose from over 20 designs. Most include a lockable, hinged clamshell or secure enclosure. Ask about tablet options for Samsung, ASUS, Kindle, and others.

MOD-1362M